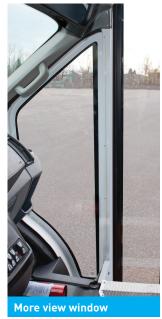

#### MAXIMUM VISIBILITY

• Combination of the newly designed 17.5" More-View window and the entrance door