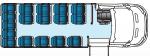

CB-02-15

**SEAT PLANS** For up to 17 passengers

| 4 |          |       |
|---|----------|-------|
|   | <u> </u> | 10000 |

14 passengers + luggage

9 passengers + 1 w/c

A LEGACY OF

**BUS INNOVATIONS** 

14 passengers